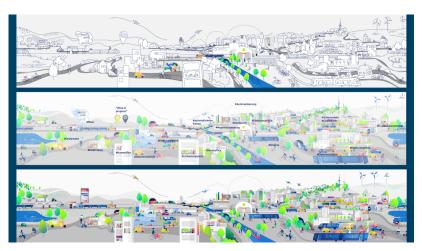

# Interactive Key Visual for "New Mobility" Website

We designed an interactive key visual for the Canton of Zurich's "New Mobility" website. The dynamic illustration visualizes a diverse range of future-oriented topics relating to mobility throughout the canton. The 360-degree panorama provides users of the website with an overview, inspiration and a springboard to additional information. We designed the illustration in a manner that permits the easy addition of new contents and image elements in the future.

360° panoramic image with parallax effect

#### **Our services**

- Designing an image concept that permits the subsequent addition of new image elements
- Developing the look and feel within the specified color scheme
- Creation of a suitable illustration style
- Realisation the illustration and supplying data for parallax scrolling on the website
- Extracting individual image elements as topic vignettes

## Contact persons

Monika Rohner monika.rohner@ebp.ch

Noa Spörri noa.spoerri@ebp.ch

Website header www.neuemobilitaet.zuerich (browser and mobile view)

Image details can be used as vignettes for editorial articles