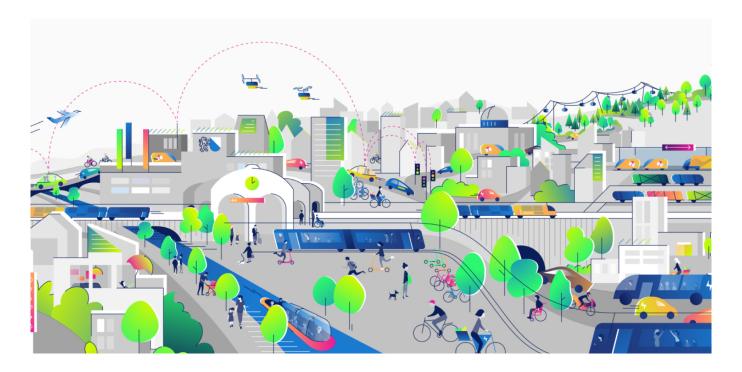

# Interactive Key Visual for "New Mobility" Website

We designed an interactive key visual for the Canton of Zurich's "New Mobility" website. The dynamic illustration visualizes a diverse range of future-oriented topics relating to mobility throughout the canton. The 360-degree panorama provides users of the website with an overview, inspiration and a springboard to additional information. We designed the illustration in a manner that permits the easy addition of new contents and image elements in the future.

360° panoramic image with parallax effect