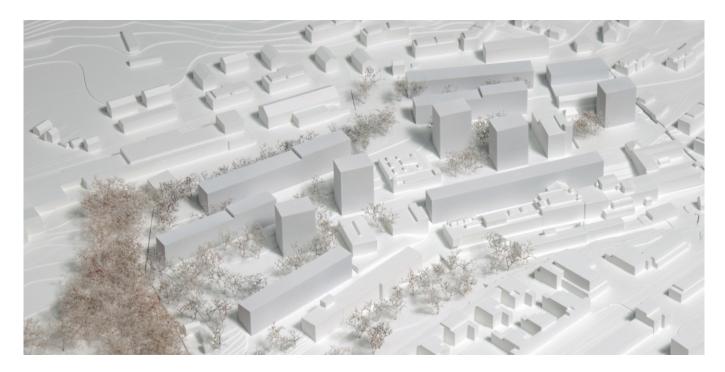

## Development of the Cham Paper Mill Site

The Cham Paper Mill site is to be redeveloped. EBP will provide consulting services to the property owner and the municipality. These services will range from the drafting of a sustainable development concept to the provision of support when it comes to obtaining approval for the redevelopment of the former industrial site.

The property owner (Cham Paper Group Switzerland Inc.) and the municipality of Cham have joined forces to initiate and complete a cooperative planning process for the redevelopment of the approximately 12-hectare Papieri Industrial Site. EBP has been commissioned by the two main stakeholders to play the role of a project manager throughout the entire planning process.

Picture Credits: Albi Nussbaumer Architekten | Boltshauser