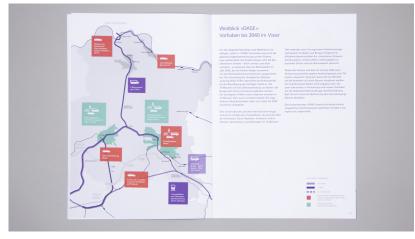

Infographic: Population statistics for municipalities in Ostaargau

Infographic: Destination, source and intraregional traffic

Infographic: Forecast of settlement development

Infographic: Development projects based on planning throughout 2040

The aim of the brochure is to help residents understand the priorities established in the "OASE" plan. With intuitive maps and lavish infographics, our brochure explains the causes of the region's excessive traffic and illustrates the ways in which the "OASE" plan can solve the problem. The brochure provides the layman with intuitive explanations of various concepts involved in these issues, such as settlement development, and source and destination traffic, and their relationship to one another.