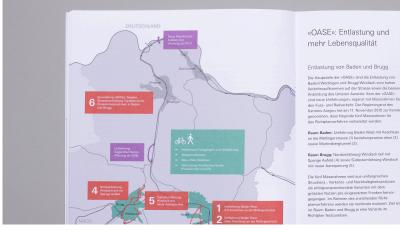

Entlastung von Baden und Brugg Die Hauptziele der «OASE» sind die Entlastung v Baden/Wettingen und Brugg/Windisch vom ho

ung Baden West mit Anschlus