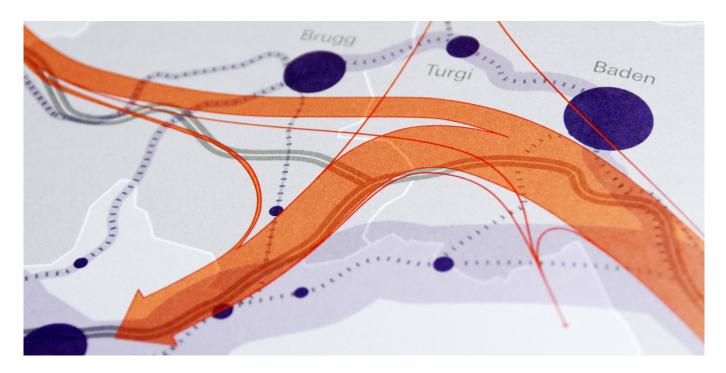

Entlastung von Baden und Brugg Die Hauptziele der «OASE» sind die Entlastung v Baden/Wettingen und Brugg/Windisch vom ho

ung Baden West mit Anschlus