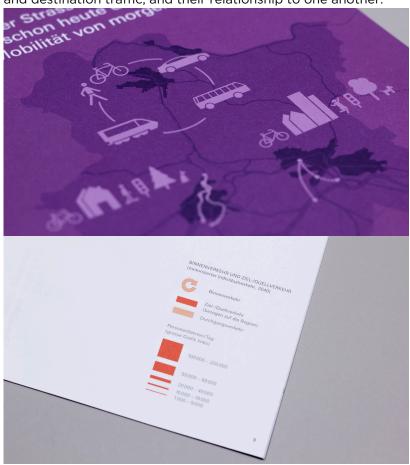

More people lead to more traffic. The truth of this simple axiom is plainly visible in Ostaargau today. Indeed, the growth in the region's population has far outpaced that of the rest of the canton. The "OASE" Transportation Development Plan includes a variety of interrelated measures designed to counteract the problems associated with higher volumes of traffic. The broadbased range of measures focus on roadway infrastructure,

## Contact persons

Miriam Werder miriam.werder@ebp.ch

Cornelia Büttner cornelia.buettner@ebp.ch access to public transportation in city and town centers, and improvements in the available infrastructure for pedestrians and bicyclists. All of the measures have also been designed to account for railway development plans and other spatial development goals.

The aim of the brochure is to help residents understand the priorities established in the "OASE" plan. With intuitive maps and lavish infographics, our brochure explains the causes of the region's excessive traffic and illustrates the ways in which the "OASE" plan can solve the problem. The brochure provides the layman with intuitive explanations of various concepts involved in these issues, such as settlement development, and source and destination traffic, and their relationship to one another.