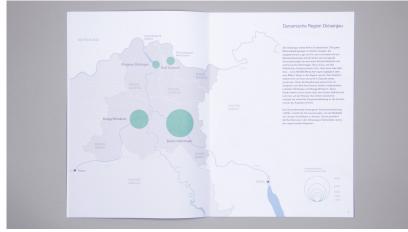

Infographic: Population statistics for municipalities in Ostaargau

Infographic: Destination, source and intraregional traffic

Infographic: Forecast of settlement development

Infographic: Development projects based on planning throughout 2040

More people lead to more traffic. The truth of this simple axiom is plainly visible in Ostaargau today. Indeed, the growth in the region's population has far outpaced that of the rest of the canton. The "OASE" Transportation Development Plan includes a variety of interrelated measures designed to counteract the problems associated with higher volumes of traffic. The broadbased range of measures focus on roadway infrastructure,