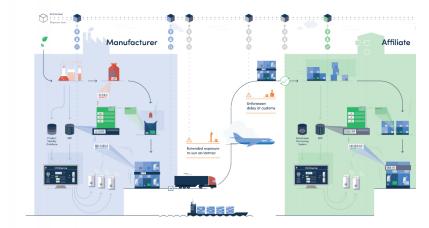

### 8 meter infographic for comprehensive process depiction

In order to offer a detailed depiction of what happens to the package during the journey shown in the explainer video, we created a large-format infographic measuring 26x5 feet. The infographic depicts the many process details and interfaces that characterize Modum's quality-assurance solutions. With its appealing design and colors, the infographic builds complements the explainer video and seamlessly matches Modum's corporate design. The infographic was presented at the MODday in Zurich, an event organized by Modum.

Infographic: "End-to-End Monitoring Process"

Infographic: "End-to-End Monitoring Process"

Infographic: "End-to-End Monitoring Process"

Poster installation at MODday 2019

Poster installation at MODday 2019