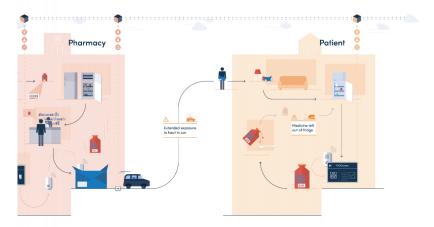

### 8 meter infographic for comprehensive process depiction

In order to offer a detailed depiction of what happens to the package during the journey shown in the explainer video, we created a large-format infographic measuring 26x5 feet. The infographic depicts the many process details and interfaces that characterize Modum's quality-assurance solutions. With its appealing design and colors, the infographic builds complements the explainer video and seamlessly matches Modum's corporate design. The infographic was presented at the MODday in Zurich, an event organized by Modum.

Infographic: "End-to-End Monitoring Process"

Infographic: "End-to-End Monitoring Process"

Infographic: "End-to-End Monitoring Process"

Poster installation at MODday 2019

Poster installation at MODday 2019