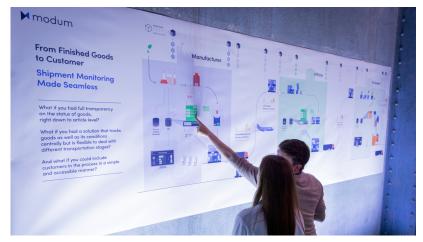

### 8 meter infographic for comprehensive process depiction

In order to offer a detailed depiction of what happens to the package during the journey shown in the explainer video, we created a large-format infographic measuring 26x5 feet. The infographic depicts the many process details and interfaces that characterize Modum's quality-assurance solutions. With its appealing design and colors, the infographic builds complements the explainer video and seamlessly matches Modum's corporate design. The infographic was presented at the MODday in Zurich, an event organized by Modum.

Infographic: "End-to-End Monitoring Process"

Infographic: "End-to-End Monitoring Process"

Infographic: "End-to-End Monitoring Process"

Poster installation at MODday 2019

Poster installation at MODday 2019

Poster installation at MODday 2019

Poster installation at MODday 2019

Poster installation at MODday 2019

Picture Credits: Modum and EBP Schweiz