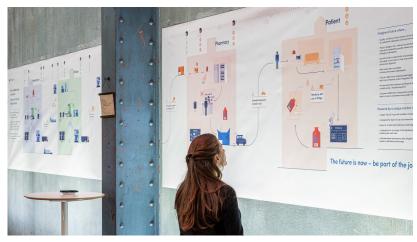

### 8 meter infographic for comprehensive process depiction

In order to offer a detailed depiction of what happens to the package during the journey shown in the explainer video, we created a large-format infographic measuring 26x5 feet. The infographic depicts the many process details and interfaces that characterize Modum's quality-assurance solutions. With its appealing design and colors, the infographic builds complements the explainer video and seamlessly matches Modum's corporate design. The infographic was presented at the MODday in Zurich, an event organized by Modum.

Poster installation at MODday 2019

Poster installation at MODday 2019

Poster installation at MODday 2019

Picture Credits: Modum and EBP Schweiz