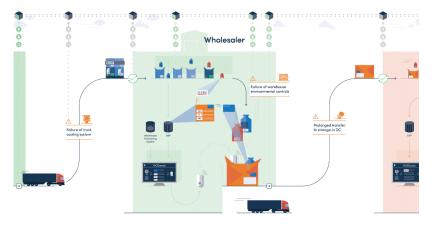

### 8 meter infographic for comprehensive process depiction

In order to offer a detailed depiction of what happens to the package during the journey shown in the explainer video, we created a large-format infographic measuring 26x5 feet. The infographic depicts the many process details and interfaces that characterize Modum's quality-assurance solutions. With its appealing design and colors, the infographic builds complements the explainer video and seamlessly matches Modum's corporate design. The infographic was presented at the MODday in Zurich, an event organized by Modum.

Infographic: "End-to-End Monitoring Process"

Infographic: "End-to-End Monitoring Process"

Infographic: "End-to-End Monitoring Process"

Poster installation at MODday 2019

Poster installation at MODday 2019