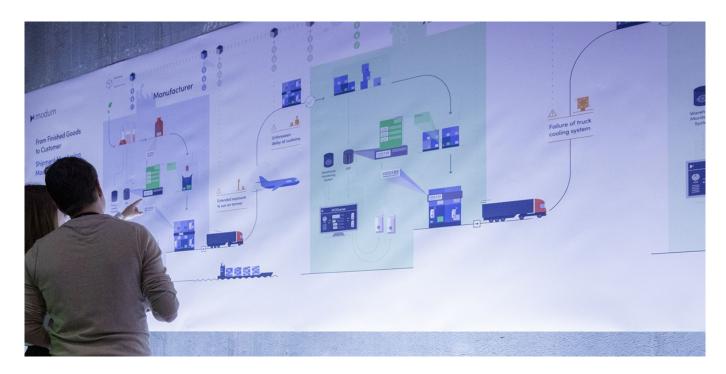

### 8 meter infographic for comprehensive process depiction

In order to offer a detailed depiction of what happens to the package during the journey shown in the explainer video, we created a large-format infographic measuring 26x5 feet. The infographic depicts the many process details and interfaces that characterize Modum's quality-assurance solutions. With its appealing design and colors, the infographic builds complements the explainer video and seamlessly matches Modum's corporate design. The infographic was presented at the MODday in Zurich, an event organized by Modum.

Infographic: "End-to-End Monitoring Process"

Infographic: "End-to-End Monitoring Process"

Infographic: "End-to-End Monitoring Process"

Poster installation at MODday 2019

Poster installation at MODday 2019

Poster installation at MODday 2019

Poster installation at MODday 2019

Poster installation at MODday 2019

Picture Credits: Modum and EBP Schweiz