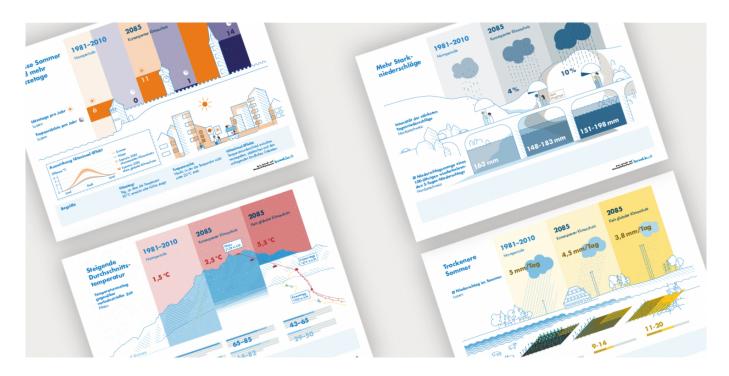

#### Easily accessible comparison of climate scenarios

One special challenge consisted in arriving at easily accessible illustrations of the complex data behind official government scenarios developed in 2018. The resulting infographics combine simulations of the latest climate models and observations of current trends to offer a sound assessment of Switzerland's climate future. The infographics also include various scenarios of what could happen if the pace of climate change accelerates or decelerates in connection with climate-protection measures. In addition to various compelling and easily accessible scenarios, our infographics offer an intuitive look at long-term developments.