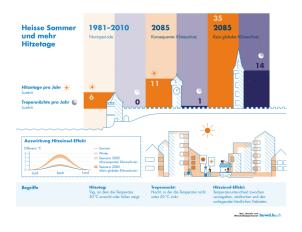

#### Easily accessible comparison of climate scenarios

One special challenge consisted in arriving at easily accessible illustrations of the complex data behind official government scenarios developed in 2018. The resulting infographics combine simulations of the latest climate models and observations of current trends to offer a sound assessment of Switzerland's climate future. The infographics also include various scenarios of what could happen if the pace of climate change accelerates or decelerates in connection with climate-protection measures. In addition to various compelling and easily accessible scenarios, our infographics offer an intuitive look at long-term developments.