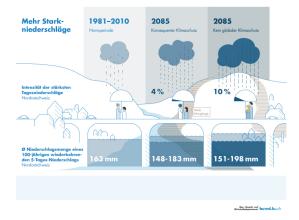

#### Illustrating the impact of climate change

We created Lucerne-specific infographics as a means of communicating more directly with Lucerne's residents. The infographics illustrate the impact of climate change in relation to prominent locations and that address both the risks and opportunities.

#### Easily accessible comparison of climate scenarios

One special challenge consisted in arriving at easily accessible illustrations of the complex data behind official government scenarios developed in 2018. The resulting infographics combine simulations of the latest climate models and observations of current trends to offer a sound assessment of Switzerland's climate future. The infographics also include various scenarios of what could happen if the pace of climate change accelerates or decelerates in connection with climate-protection measures. In addition to various compelling and easily accessible scenarios, our infographics offer an intuitive look at long-term developments.