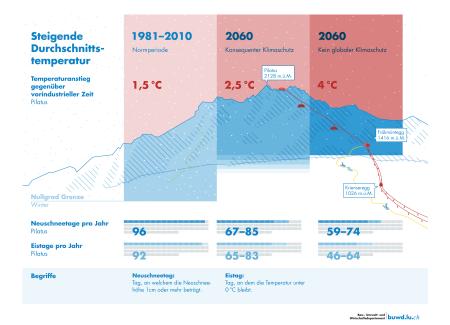

#### Illustrating the impact of climate change

We created Lucerne-specific infographics as a means of communicating more directly with Lucerne's residents. The infographics illustrate the impact of climate change in relation to prominent locations and that address both the risks and opportunities.

#### Easily accessible comparison of climate scenarios

One special challenge consisted in arriving at easily accessible illustrations of the complex data behind official government scenarios developed in 2018. The resulting infographics combine simulations of the latest climate models and observations of current trends to offer a sound assessment of Switzerland's climate future. The infographics also include various scenarios of what could happen if the pace of climate change accelerates or decelerates in connection with climate-protection measures. In addition to various compelling and easily accessible scenarios, our infographics offer an intuitive look at long-term developments.