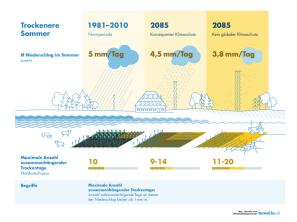

#### Easily accessible comparison of climate scenarios

One special challenge consisted in arriving at easily accessible illustrations of the complex data behind official government scenarios developed in 2018. The resulting infographics combine simulations of the latest climate models and observations of current trends to offer a sound assessment of Switzerland's climate future. The infographics also include various scenarios of what could happen if the pace of climate change accelerates or decelerates in connection with climate-protection measures. In addition to various compelling and easily accessible scenarios, our infographics offer an intuitive look at long-term developments.