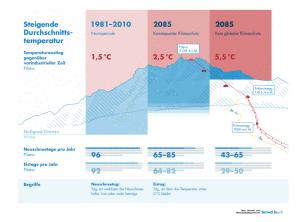

#### Easily accessible comparison of climate scenarios

One special challenge consisted in arriving at easily accessible illustrations of the complex data behind official government scenarios developed in 2018. The resulting infographics combine simulations of the latest climate models and observations of current trends to offer a sound assessment of Switzerland's climate future. The infographics also include various scenarios of what could happen if the pace of climate change accelerates or decelerates in connection with climate-protection measures. In addition to various compelling and easily accessible scenarios, our infographics offer an intuitive look at long-term developments.