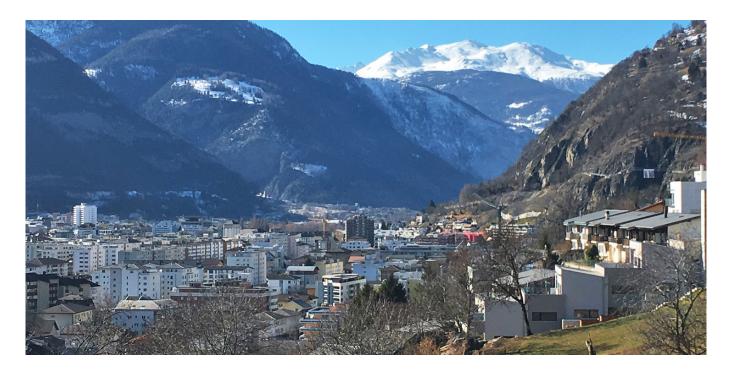

# Spatial development concept for Naters

The Swiss municipality of Naters is preparing to revise its municipal development plan. Working together with the local planning firm Planax, we drafted a spatial development concept to provide a basis for the revision. To take account of each of the municipality's various districts, we placed the substantive focus regarding the urban center of Naters on qualitative settlement development, greenbelts, and transportation services. In the exurban districts of Mund and Birgisch, as well as in the tourist centers of Blatten and Belalp, we concentrated on town development, natural and cultural landscapes, infrastructure, and transportation services.